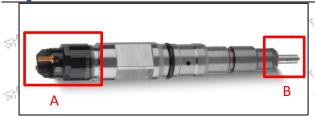

#### 1.1. 0445120317 Injector's Basic Information

| apple apple of      | THE THE PARTY SHAREST SHAREST SHAREST SHAREST SHAREST SHAREST SHAREST SHAREST                                    |
|---------------------|------------------------------------------------------------------------------------------------------------------|
| Title               | China made new high quality diesel injector 0445120317 fuel injector CRIN2-16                                    |
| EMPHOLICE EMPHOLICE | MALL BETTERLE STERRICE |
| SKU                 | G1W20445120317                                                                                                   |
| SKU                 |                                                                                                                  |