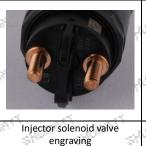

#### 1.0445120317 Injector's Introduction

#### 1.1. 0445120317 Injector's Basic Information

| apple apple of      | THE THE PARTY SHAREST SHAREST SHAREST SHAREST SHAREST SHAREST SHAREST SHAREST                                    |
|---------------------|------------------------------------------------------------------------------------------------------------------|
| Title               | China made new high quality diesel injector 0445120317 fuel injector CRIN2-16                                    |
| EMPHOLICE EMPHOLICE | MALL BETTERLE STERRICE |
| SKU                 | G1W20445120317                                                                                                   |
| SKU                 |                                                                                                                  |