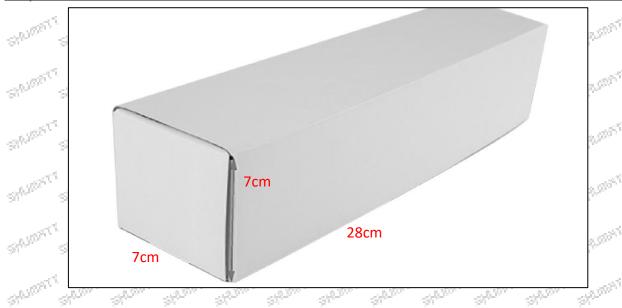

|

Minors are forbidden to use the fuel injector assembly, O-ring, gasket, nozzle protective cover, fuel injector house protective cover, solenoid valve protective cover, VCI anti-rust bag, and air bubble bag to avoid personal injury.

▲ O-ring and gasket are disposable installation accessories, and need to be replaced for

▲ The nozzle protective cover, the injector house protective cover, and the solenoid valve protective cover are recyclable accessories that can be reused.

▲ VCI anti-rust bags and bubble bags are non-degradable materials, please dispose of them properly

⚠ The injector and the installation parts should be coated with appropriate sealing oil during installation.

Mob/WhatsApp: +86 13410541523 Tel: +8675523215133 Email: ruby@shumatt.com Website: www.shumatt.com





| No.  | Name         | Injector Package Size (cm) |  |  |  |  |  |  |
|------|--------------|----------------------------|--|--|--|--|--|--|
| J. 1 | Injector Box | 28*7*7                     |  |  |  |  |  |  |

#### 1.9.0445120317 Injector's Testing Standard and Certificate

We can provide the factory quality inspection test report of each injector to ensure that each injector delivered meets the engine performance indicators.



#### 1.10.0445120317 Injector's Warranty Instructions

#### (1) . Product Warranty Conditions and Instructions

It is necessary to provide pictures, videos, or test reports detected by the injector inspection equipment when the injector is abnormal during use as evidence to feed back to the salesman.

Abnormal conditions are properly explained such as: 1.Smok