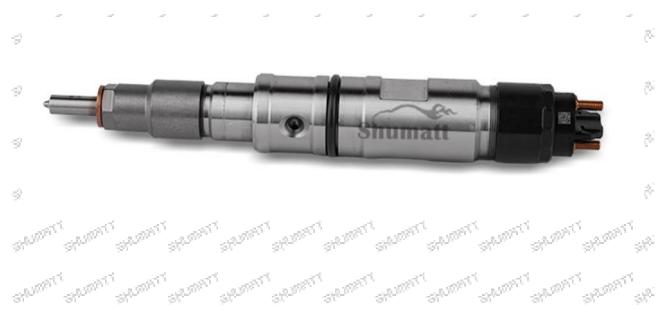

#### 1.0445120317 Injector's Introduction

#### 1.1. 0445120317 Injector's Basic Information

| apple apple of      | THE THE PARTY SHAREST SHAREST SHAREST SHAREST SHAREST SHAREST SHAREST SHAREST                                    |
|---------------------|------------------------------------------------------------------------------------------------------------------|
| Title               | China made new high quality diesel injector 0445120317 fuel injector CRIN2-16                                    |
| EMPHOLICE EMPHOLICE | MALL BETTERLE STERRICE |
| SKU                 | G1W20445120317                                                                                                   |
| SKU                 |                                                                                                                  |